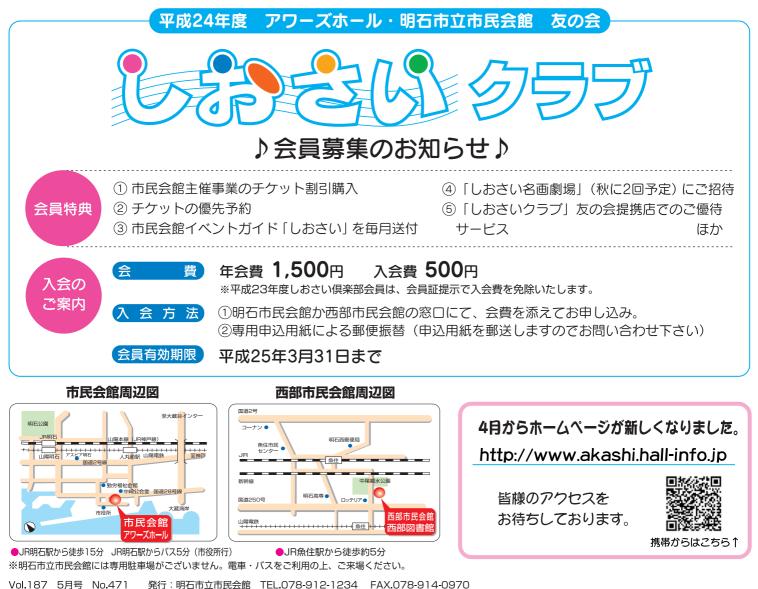

| 13:30 | 14:00 | 16:00 | 前売2,500円<br>当日3,000円<br>友の会(前売のみ)<br>2,000円 | 明石市立市民会館<br>明石市立西部市民会館 | 078 - 912 - 1234<br>078 - 918 - 5678 |

◆催物については、各主催者までお問い合わせください。

◆主催者・催物の都合により一部変更が生じることがあります。あらかじめご了承ください。

(平成24年4月28日現在)